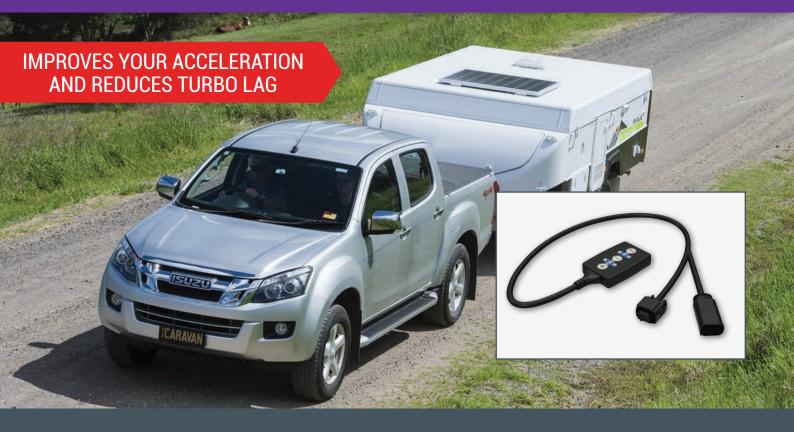

## ELECTRONIC THROTTLE CONTROLLERS

Coast to Coast's throttle controllers are the newest tool to help you drive smoothly and more effectively. They remove delays in the accelerator to help you manoeuvre your car easily, even when towing or on difficult terrain! Our throttle controllers alter the acceleration curve on electronic throttle controlled vehicles. They digitally alter the shape of the curve increasing throttle response and improving your overall driving experience.

## **ELECTRONIC THROTTLE CONTROLLERS**

The controller is located between the accelerator pedal sensor and the control module. It works by capturing the accelerator pedal signal and transforms it with digital accuracy. This product lessens the pedal travel required to achieve full throttle response, allowing the driver to exploit the full potential of their engine with less effort. There are four driving modes, Off, Sport+, Sport and Eco/City and each mode can be optimized by a further six levels of curve control. This means that the settings can be adjusted to best suit your driving style. A huge range of cars, 4WD's, vans and trucks are supported and they are suitable for both petrol and diesel vehicles as well as manual and automatic transmissions. Installation is a breeze with our simplified plug and drive system.