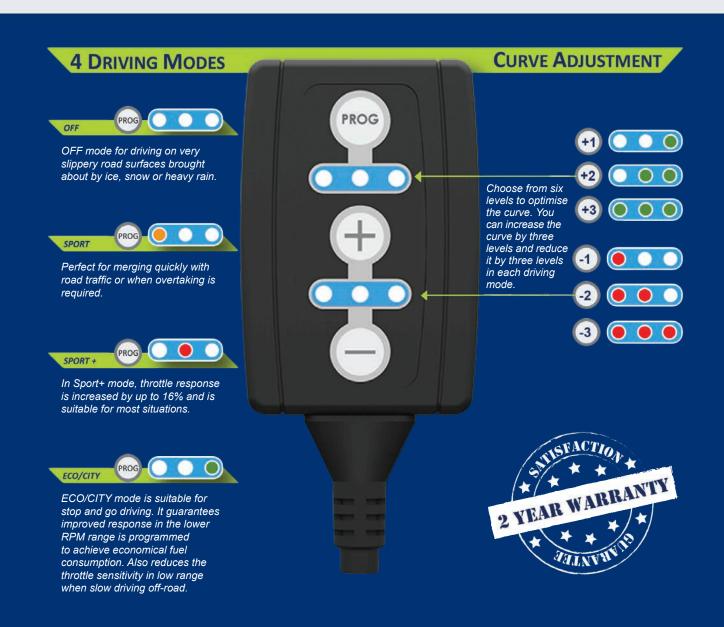

## **ELECTRONIC THROTTLE CONTROLLERS**

The controller is located between the accelerator pedal sensor and the control module. It works by capturing the accelerator pedal signal and transforms it with digital accuracy. This product lessens the pedal travel required to achieve full throttle response, allowing the driver to exploit the full potential of their engine with less effort. There are four driving modes, Off, Sport+, Sport and Eco/City and each mode can be optimized by a further six levels of curve control. This means that the settings can be adjusted to best suit your driving style. A huge range of cars, 4WD's, vans and trucks are supported and they are suitable for both petrol and diesel vehicles as well as manual and automatic transmissions. Installation is a breeze with our simplified plug and drive system.