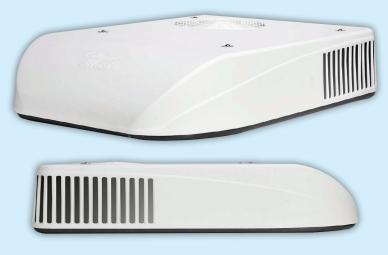

## MACH 9 - UNSURPASSED COMFORT WITH A SLEEK LOW PROFILE!

- Superior cooling and optimum heating capacities
- Adjustable airflow to maximise personal comfort
- Lowest AMP draw in class

- Operates in temperatures of -4° up to 54°C\* (ambient)
- Hand held remote with easy to read LED and FOLLOW ME Climate Control
- > Reverse cycle technology with auto de-icing mode

## MACH 9 INCORPORATING SMART TECHNOLOGY

- Aerodynamically designed curved front, decreases wind drag and facilitates fuel efficiency
- Has an exclusive one-piece SMC base pan providing durability
- Wrap-around coil offers a large surface area for better, more efficient heat exchange
- ☑ Reverse cycle technology with auto de-icing mode
- Has a simplified installation process which can be achieved by one individual
- The compressor is mounted on a combination of moulded neoprene grommets and plate steel springs to minimize vibration and sound
- ▶ RCM approved and complies with AS/NZS 60335
- Suitable for 14" x 14" cutout (35.6cm x 35.6cm)