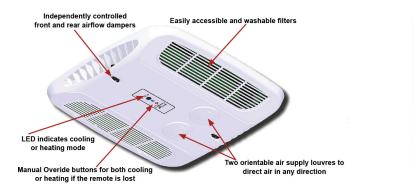

## Hand Held Remote with FOLLOW ME Climate Control

Temperature automatically adjusts according to the location of the hand held remote controller.

| SPECIFICATIONS - PART NUMBER: 100-00560 |                                            |
|-----------------------------------------|--------------------------------------------|
| Electrical Rating (Single Phase)        | 240V, 50Hz                                 |
| Nominal Cooling Capacity                | 3.1Kw                                      |
| Nominal Heating Capacity                | 3.1Kw                                      |
| Max Rated Current - Cooling             | 5.3A                                       |
| Max Rated Current - Heating             | 5.3A                                       |
| Max Locked Rotor Current                | 28A                                        |
| Max Air Delivery                        | 118Lt/s                                    |
| Installed Weight                        | 50Kg (including plenum)                    |
| Dimensions                              | 241H x 721W x 1044L (mm) - exterior shroud |