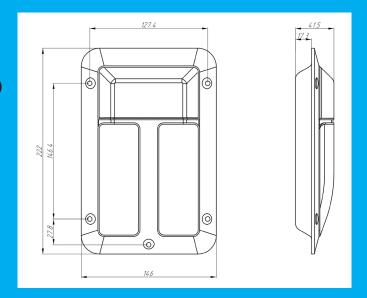

## **SPECIFICATIONS**

> Voltage: 12V

> White Power Draw: 2W

> Blue Power Draw: 0.8W

> Light Operation: White - Blue - Off

> IP Rating: IP65

> 1 year Warranty

> Cut out required: 113mm x 188mm

> Overall dimensions:146mm x 222mm