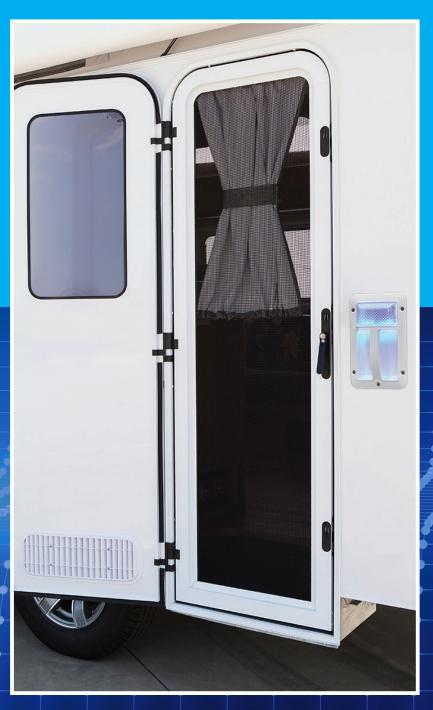

## Assist Handle

Available in 3 colours - Black, White and Chrome, Coast to Coast LED Assist Handles offer practical convenience, stylish modern design and the following great features:

- LED mode touch switch conveniently located behind the handle
- > IP65 water resistance, built for outdoor use
- > Natural white LED illumination
- > Blue LED courtesy light
- Direct replacement for Bargman Assist Light