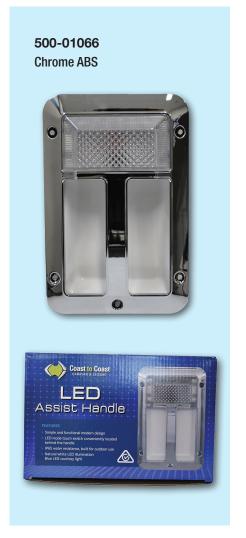

## Assist Handle

Available in 3 colours - Black, White and Chrome, Coast to Coast LED Assist Handles offer practical convenience, stylish modern design and the following great features:

- LED mode touch switch conveniently located behind the handle
- > IP65 water resistance, built for outdoor use
- > Natural white LED illumination
- > Blue LED courtesy light
- Direct replacement for Bargman Assist Light

## **SPECIFICATIONS**

> Voltage: 12V

> White Power Draw: 2W

> Blue Power Draw: 0.8W

> Light Operation: White - Blue - Off

> IP Rating: IP65

> 1 year Warranty

> Cut out required: 113mm x 188mm

> Overall dimensions:146mm x 222mm