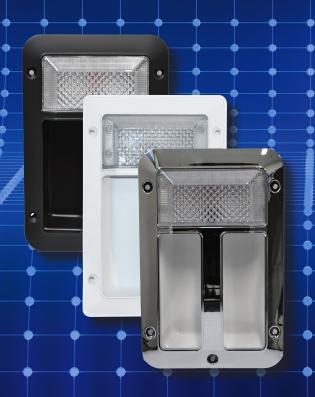

## Assist Handle

Available in 3 colours - Black, White and Chrome, Coast to Coast LED Assist Handles offer practical convenience, stylish modern design and the following great features:

- LED mode touch switch conveniently located behind the handle
- > IP65 water resistance, built for outdoor use
- > Natural white LED illumination
- > Blue LED courtesy light
- Direct replacement for Bargman Assist Light