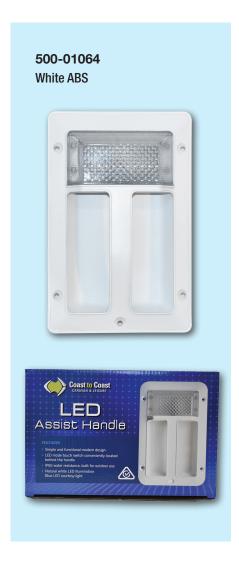

## SOO-01062 Black ABS Cast to Coast Cathwile Sittlet LED ASSIST Handle Plants 1.10 most text-such concents your 1.10 most text-such your 1.10 most yo

DISTRIBUTED IN AUSTRALIA AND NEW ZEALAND BY:

coastrv.com.au | coastrv.co.nz