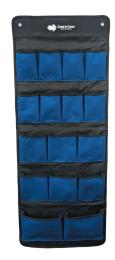

## **COAST BLUE TENT TIDY** - VERTICAL ORGANIZER BAG

#### 300-00932

- · Vertical hanging storage bag for organising your belongings, keepings them clean and safe.
- 8 small pockets (10w x 14h) 6 medium pockets (15w x 14h) and 2 large pockets (22w x 17h)
- Reinforced eyelets and looped straps for multiple hanging solutions.

# **Specifications**

Dimensions: 123x47x15 Material: 600D polyester/PVC coating

DISTRIBUTED IN AUSTRALIA AND NEW ZEALAND BY:

coastrv.com.au coastrv.co.nz

Specifications are correct at time of printing and are subject to change without notice.