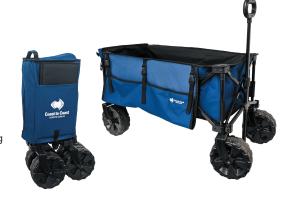

#### **COAST BLUE TAILGATE CAMP TROLLEY - 100KG RATE**

#### 300-00922

- Multipurpose folding camp trolley with storage pockets
- Carry all your gear to the camping or picnic spot with ease.
- Rear of trolley folds down to accommodate oversized items
- Tailgate doubles as a table with 2 cup holders.
- Adjustable long handle to pull and direct the trolley with ease.
- · Large, lightweight wheels allow you to navigate almost any terrain.
- Foldable to compact size for easy carrying and storage.
- Carry bag included.
- · Loading capacity: 50KG

# **Specifications**

Dimensions: 98.5x49x58cm Frame: Ф19mm steel tube/powder coating Armrest: 55\*22mm Alu/powder coating Material: 600D polyester/PVC coating