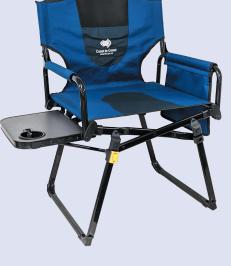

# COAST BLUE CAMP CHAIR WITH SIDE BAG & TABLE - 120KG RATED

#### 300-00910

- Folds down to a compact size for easy storage and carrying.
- Come with high quality storage bag with carry handles and zips.
- Features a locking mechanism for safety and stability.
- Folding side table with cup holder and hanging storage bag.
- Loading capacity: 120KG

## **Specifications**

Dimensions: 54x45x46/92

Frame: Φ22mm, 30x15mm steel tube/powder coating

Material: 600D polyester/PVC coating