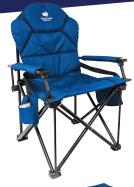

#### **COAST BLUE PADDED HI-BACKED CHAIR - 120KG RATED**

#### 300-00912

- 120kgs max loading capacity.
- Folds down to a compact size for easy storage and carrying.
- Features a comfortable foam padded seat, headrest and backrest.
- Fabric covers on aluminium armrest.
- · Lumbar support.
- · Invisible pocket on the top for carry bag storage.
- Two side pockets.

#### **Specifications**

Dimensions: 65x45x50/95

Frame: Φ22mm steel tube/powder coating Armrest: 55\*22mm Alu/powder coating Material: 600D polyester/PVC coating