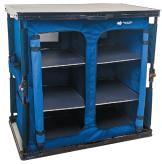

# **COAST BLUE COLLAPSIBLE CAMP CUPBOARD** - 30KG RATED

#### 300-00920

- Dual sided three-shelf flat folding cupboard.
- Matt finished cupboard top can be used as a convenient table
- · Quick and easy to assemble in seconds, mesh rear for ventilation.
- Easily folded into and packing away for carrying and storage.
- · Carry bag included.
- Loading capacity: 30KG

Dimensions: 84x50x80cm Frame: 419mm Alu. Tube/matt finisha Material: 600D polyester/PVC coating