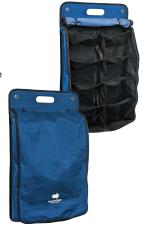

#### **COAST BLUE CAMP SHOE RACK** - ORGANIZER BAG

#### 300-00930

- Large hanging storage and organisation rack
- 10 large storage compartments that are perfect for shoes and other belongings to keep them high and dry.
- Large carry handle, reinforced eyelets and straps with fasteners for multiple hanging solutions.
- Full storage compartment covering with dual zippers and storage clips.

#### **Specifications**

Dimensions: 86x48x18 Material: 600D polyester/PVC coating

## **COAST BLUE TENT TIDY** - VERTICAL ORGANIZER BAG

#### 300-00932

- · Vertical hanging storage bag for organising your belongings, keepings them clean and safe.
- 8 small pockets (10w x 14h) 6 medium pockets (15w x 14h) and 2 large pockets (22w x 17h)
- Reinforced eyelets and looped straps for multiple hanging solutions.

# **Specifications**

Dimensions: 123x47x15 Material: 600D polyester/PVC coating

DISTRIBUTED IN AUSTRALIA AND NEW ZEALAND BY:

coastrv.com.au coastrv.co.nz

Specifications are correct at time of printing and are subject to change without notice.