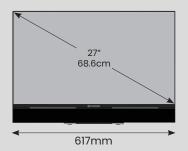

900-05470 SPHERE S9 24 TV & Stand 900-05472 SPHERE S9 27 TV & Stand

Built-in DVD

900-05474 -SPHERE S9- 24 TV-DVD & Stand 900-05476 -SPHERE S9- 27 TV-DVD & Stand