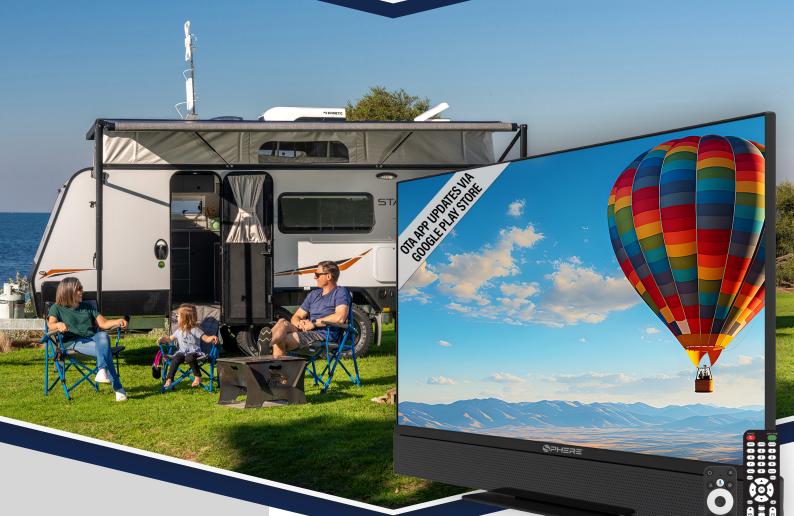

## SPHERE SPHENCE SPHERE TV RANGE

Entertainment without limits built for life on the road

Smart TV Google TV

Experience cutting-edge entertainment on the go with the S9 Caravan Smart TV range.

Featuring a Full HD LED panel (1920x1080) for vibrant visuals and Google TV via the included Smart Stick for easy streaming.

OTA updates keep your apps and firmware current, while the Vibration Smart design ensures durability on the road.

Powered by 12V and 240V systems, with a 240V adapter and 3M 12V cable included. Plus, the built-in soundbar offers rich, room-filling audio with powerful bass and clear highs.

The S9 is the ultimate TV for your RV adventures.

## **Smart TV with Soundbar** Integrated Google TV Smart Stick

- Ø Over-The-Air (OTA) Wireless App Updates
- **⊗** LED panel with FHD resolution, 1920x1080

- **⊗** VESA Mount Vibration Smart Design for RV Use
- *ூ* Integrated smart stick with Google TV
- **⊘** Integrated Soundbar