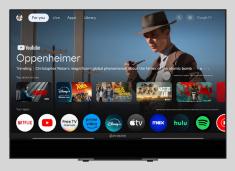

## SPHERE SPHENCE SPHERE TV RANGE

Entertainment without limits built for life on the road

Smart TV Google TV

Experience cutting-edge entertainment on the go with the S9 Caravan Smart TV range.

Featuring a Full HD LED panel (1920x1080) for vibrant visuals and Google TV via the included Smart Stick for easy streaming.

OTA updates keep your apps and firmware current, while the Vibration Smart design ensures durability on the road.

Powered by 12V and 240V systems, with a 240V adapter and 3M 12V cable included. Plus, the built-in soundbar offers rich, room-filling audio with powerful bass and clear highs.

## **Smart TV with Soundbar** Integrated Google TV Smart Stick

- Ø Over-The-Air (OTA) Wireless App Updates
- **⊗** LED panel with FHD resolution, 1920x1080

- **⊗** VESA Mount Vibration Smart Design for RV Use
- *ூ* Integrated smart stick with Google TV
- **⊘** Integrated Soundbar