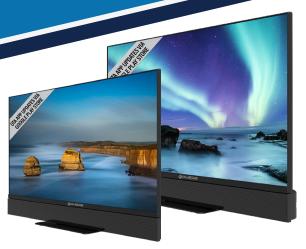

900-05470 SPHERE S9 24 TV & Stand 900-05472 SPHERE S9 27 TV & Stand

Built-in DVD

## **Smart TV with Soundbar & DVD** Integrated Google TV Smart Stick

- Ø Over-The-Air (OTA) Wireless App Updates
- **⊗** LED panel with FHD resolution, 1920x1080
- **12** ∨ & 240 ∨ Power
- ⊗ Includes 240V Adapter & 3M 12V Power Cable
- **⊗** VESA Mount Vibration Smart Design for RV Use
- **⊗** Integrated smart stick with Google TV
- **⊘** Integrated Soundbar
- **S** Built in DVD player

900-05474 -SPHERE S9- 24 TV-DVD & Stand 900-05476 -SPHERE S9- 27 TV-DVD & Stand