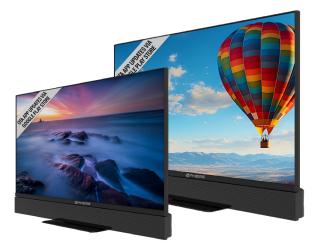

## SPHERE SPHENCE SPHERE TV RANGE

Entertainment without limits built for life on the road

Smart TV Google TV

Experience cutting-edge entertainment on the go with the S9 Caravan Smart TV range.

Featuring a Full HD LED panel (1920x1080) for vibrant visuals and Google TV via the included Smart Stick for easy streaming.

900-05470 SPHERE S9 24 TV & Stand 900-05472 SPHERE S9 27 TV & Stand

Built-in DVD

900-05474 -SPHERE S9- 24 TV-DVD & Stand 900-05476 -SPHERE S9- 27 TV-DVD & Stand