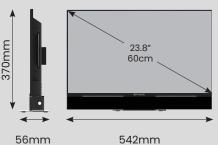

900-05470 SPHERE S9 24 TV & Stand 900-05472 SPHERE S9 27 TV & Stand

Built-in DVD

900-05474 -SPHERE S9- 24 TV-DVD & Stand 900-05476 -SPHERE S9- 27 TV-DVD & Stand