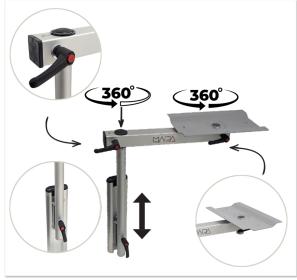

At the core of the Swivel Table Leg System is its nifty multi-point 360° adjustable swivel feature. This clever bit of kit lets you effortlessly spin the table in any direction, so you can kick back and enjoy your space just the way you like it. Whether you're enjoying a meal, working on your laptop, or simply relaxing, the Swivel Table Leg has your back, keeping things comfy and convenient.

Equipped with ratcheting locking arms, the Swivel Table Leg offers secure table positioning with easy adjustment. No more unstable tables with the Swivel, you can effortlessly secure the table in your desired position.

Variable height adjustability further enhances the Swivel's flexibility, meaning you can tailor it to fit your space perfectly.

Installation is simple with the Swivel Table Leg. The removable table top mount allows for quick and easy setup, while additional mounting bases are available for further mounting points, providing unmatched versatility to suit your specific needs.

#### Features:

- Multi-point 360° adjustable swivel table leg for maximum flexibility in any setting
- Ratcheting locking arms ensure secure table positioning and easy adjustment
- Variable height adjustability caters to diverse installation requirements, providing optimal positioning
- Removable table top mount adds convenience, allowing for easy setup and storage
- Additional mounting bases are available, offering the option for further mounting points to suit your specific needs
- Available in Silver and Black