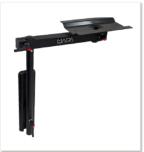

Variable height adjustability further enhances the Swivel's flexibility, meaning you can tailor it to fit your space perfectly.

Installation is simple with the Swivel Table Leg. The removable table top mount allows for quick and easy setup, while additional mounting bases are available for further mounting points, providing unmatched versatility to suit your specific needs.

#### Features:

- Multi-point 360° adjustable swivel table leg for maximum flexibility in any setting
- Ratcheting locking arms ensure secure table positioning and easy adjustment
- Variable height adjustability caters to diverse installation requirements, providing optimal positioning
- Removable table top mount adds convenience, allowing for easy setup and storage
- Additional mounting bases are available, offering the option for further mounting points to suit your specific needs
- Available in Silver and Black