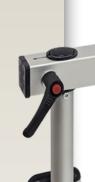

At the core of the Swivel Table Leg System is its nifty multi-point 360° adjustable swivel feature. This clever bit of kit lets you effortlessly spin the table in any direction, so you can kick back and enjoy your space just the way you like it. Whether you're enjoying a meal, working on your laptop, or simply relaxing, the Swivel Table Leg has your back, keeping things comfy and convenient.

Equipped with ratcheting locking arms, the Swivel Table Leg offers secure table positioning with easy adjustment. No more unstable tables with the Swivel, you can effortlessly secure the table in your desired position.

Variable height adjustability further enhances the Swivel's flexibility, meaning you can tailor it to fit your space perfectly.

Installation is simple with the Swivel Table Leg. The removable table top mount allows for quick and easy setup, while additional mounting bases are available for further mounting points, providing unmatched versatility to suit your specific needs.