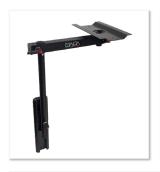

Variable height adjustability further enhances the Swivel's flexibility, meaning you can tailor it to fit your space perfectly.

Installation is simple with the Swivel Table Leg. The removable table top mount allows for quick and easy setup, while additional mounting bases are available for further mounting points, providing unmatched versatility to suit your specific needs.

#### Features:

- Multi-point 360° adjustable swivel table leg for maximum flexibility in any setting
- Ratcheting locking arms ensure secure table positioning and easy adjustment
- Variable height adjustability caters to diverse installation requirements, providing optimal positioning
- Removable table top mount adds convenience, allowing for easy setup and storage
- Additional mounting bases are available, offering the option for further mounting points to suit your specific needs
- Available in Silver and Black